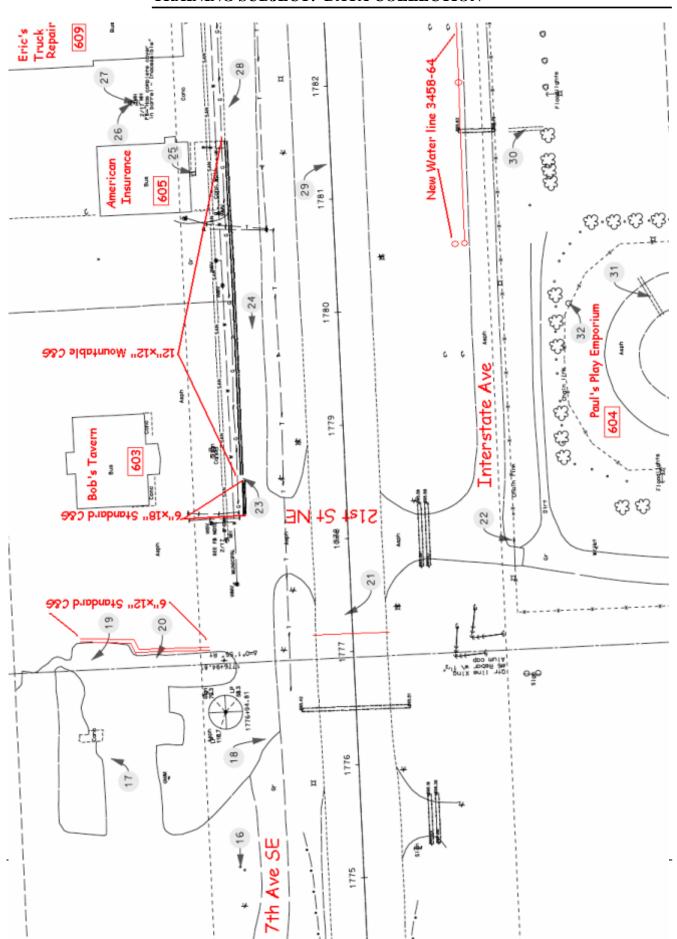

### TRAINING SUBJECT: DATA COLLECTION

3417

Locate Pedestal and Utility Lines

3401-3416 and 3418-3420 - Qwest FO

No MH - only a Conc Sign base w/no Sign (Pic 4683) Locate MH and collect MH Data

Locate if its purpose is Utility based. 16. What is the purpose of this post?

Old sign post w/no sign

What is the surface type in this area? Is there curb and or gutter here? If so then locate. Old broken Asph - No C & G 17.

gutter here? If so then locate. What is the surface type in this area? Is there curb and or 18.

Old broken Asph - No C & G

What is the surface type in this area? Is there curb and or gutter here? If so then locate. Old Broken Asph - C & 6 and Flow line break line located 3421-332/3433-3444 19.

What is the surface type in this area? Is there curb and or gutter here? If so then locate. 20.

See #19

Locate where the surface of Hwy 10 changes from Concrete to Asphalt. 51.

Edge shot 3445-3451

Locate Sign

22.

3452-53 Pvt sign (Pic 4684)

What is happening with the curb and gutter at this location

Standard C & G West - 3' gap - Mountable C & G East

What is the surface type here 24.

Asph covered with dirt

Locate Pedestal and Utility Lines 25. AC unit (Elec line comes from Bldg) 3454-3457

Pvt MM - Oil/Water seperator - Inacessible - Neither owner or city have plans - see FB 2 Pg 31 (Pic 4685-88) Mare information is needed for this MH. Maybe ask City or Owner 26.

Maybe ask City or Owner More information is needed for this MH. 27.

See #26

Locate surface edge/curb and gutter on the north side of the frontage road between stations 1780+00 and 1800+00. 28.

C & 6 1795+00 ± -1800+00 3498-3553 3465-3497 What is the surface type here Asph edge 1780+00-1795+00± 29.

Conc w/Asph overlay from Edge shot on #21 to 1850+50±

18" CSP Fair 3554-3555

Locate cuivert

30.

Locate culvert 31. Private property w/ locked gate - estimate 8" PVC (Pic #4689)

What is this object. Locate if its purpose is Utility based.

Private traffice light for a 60 Cart track 3556 (Pic 4690-91)