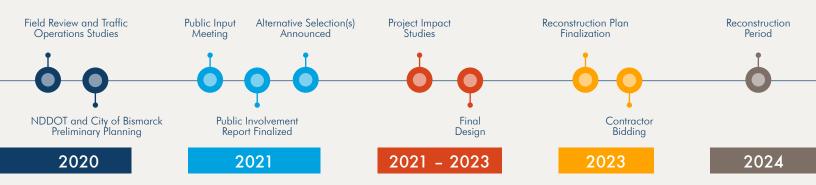

## I-94 INTERCHANGE (EXIT 161) RECONSTRUCTION PROJECT

## **ISSUE 1: JUNE 2021**

## TENTATIVE PROJECT TIMELINE



## PUBLIC INPUT IMPACTS RECONSTRUCTION PROJECT

Thank you, residents and business owners, for your interest in the 1-94 Interchange (Exit 161) reconstruction project.

The North Dakota Department of Transportation greatly appreciates your input and engagement. Your feedback will help inform our design decisions.

An impressive 244 survey responses were received from local business owners, commuters and community residents. 71 comments were collected through survey responses.

54%

of respondents live in the area.

**29%** 

of respondents work in the area.

**75%** 

rate the need for this project as extremely important or very important.

I-94 Interchange every day.

travel over the

Watch your inbox for e-news updates on this project.

Go to https://www.dot.nd.gov/projects/bismarck/exi